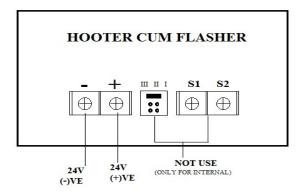

#### **WIRING DIAGRAMS:**

Hooter cum Flasher (Mini)

No. Function

+ 24V (+)

- 24V (-)

AN ISO:9001:2015 CERTIFIED COMPANY EN 54-7

H.O.:19, DSIDC, Computer Complex, Scheme-1, Okhla Industrial Area, Phase-2, New Delhi-110020 (India)