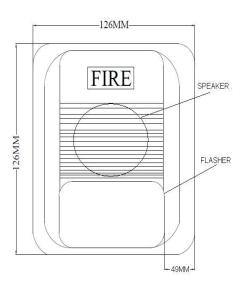

### **MECHANICAL INFORMATION:**

Dimensions 153x153x78mm

Weight Approx450g
Colour Red
Housing ABS Sheet