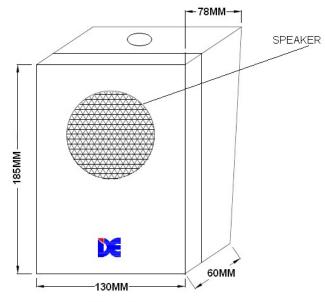

#### **Mechanical Information:**

Dimensions Weight Colour Housing 185x130x78mm Approx 1000g Red CRC Sheet