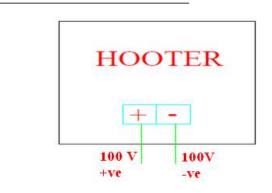

## Wiring Diagrams Conventional Hooter (Hooter-MS)

| No. | Function    |
|-----|-------------|
| +   | 100V AC (+) |
| -   | 100V AC (-) |

AN ISO:9001:2015 **CERTIFIED COMPANY** EN 54-7

H.O.:19, DSIDC, Computer Complex, Scheme-1, Okhla Industrial Area, Phase-2, New Delhi-110020 (India)