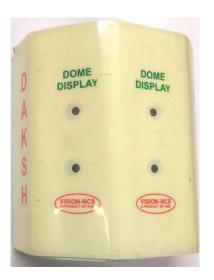

### **Description**

This dome light is used to indicate the particular room from where the call is coming for the nurse. The dome light will be ON continuously for every call. This dome light will cover maximum 6 beds of a room. This light has been installed outside the room that is to repeat the all-common indications from the room. This will help the nurse to indicate the exact location of the room from where patient is calling for assistance. Moreover, it can help the nurse to visit the patient immediately.

#### **Features**

- Based on Microcontroller
- Operating temperature and relative humidity
- LED indication of each call.
- Wall mounted configurations
- 12 VDC Operating Voltage
- CRCA Sheet with powder coating
- Easy and quick installation
- Networking system
- Working mode: continuous
- 6 beds per dome light

### **Architect/Engineer Specifications**

Dome Display (Vision-NCS)

H.O.:19, DSIDC, Computer Complex, Scheme-1, Okhla Industrial Area, Phase-2, New Delhi-110020 (India)

Tel: +91-11-26385033, 26385390, 46515680