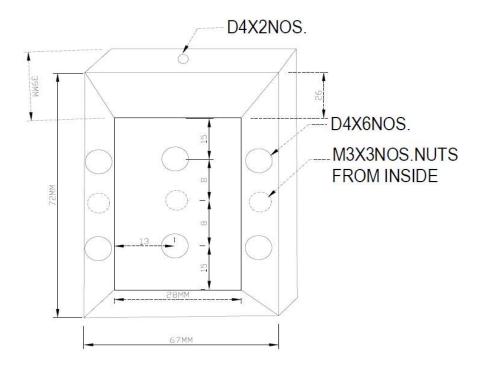

# **Mechanical Information:**

Dimension 72x67x39 mm

Weight Approx. 150g

Colour Cream white

Housing CRCA Sheet with Powder Coating