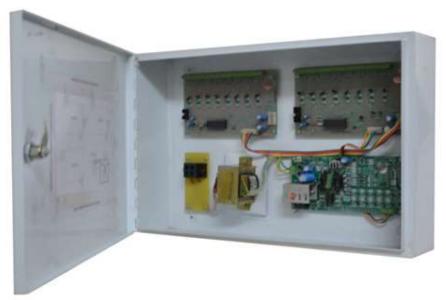

#### DESCRIPTION

This main control panel is used for controlling all the devices connected to this panel. This main control panel is installed near the Nurse Call display where it is installed. Every function of the devices is based on this Main control panel. This main control panel provides all the information to the particular devices. No ventilation is required.

(Main Control Panel Junction Box)

### FEATURES

- Available in 8, 16, 24, 32, 40 up to 72 bed station.
- Based on Microcontroller
- Operating temperature and relative humidity
- Wall mounted configurations
- Networkable panel
- CRCA Sheet with powder coating
- Rugged body construction
- Easy and quick installation
- 8 bed per expender card
- 32 dome light per main control panel.

### **ELECTRICAL SPECIFICATIONS:**

| Tolerance                   | +10% to -15%                         |  |
|-----------------------------|--------------------------------------|--|
| Battery backup              | 12 VDC, 7 AH                         |  |
| Max PSU rating              | 2.5 Amps total, comprising           |  |
| Battery Charger             | 0.7Amps                              |  |
| Internal and external Loads | 1.8Amps                              |  |
| Maximum Dome Light          | 32 Dome Light per main control Panel |  |
| Maximum Bed                 | 8 bed per expender cards             |  |
| Installation method         | Wall mounted configuration           |  |

# **MECHANICAL INFORMATION:**

| Dimension          | 08/16/24 way Panel:                 | 340mm (H) x 560mm (W) x 115mm (D) |  |
|--------------------|-------------------------------------|-----------------------------------|--|
|                    | <b>32/40 way Panel</b> :            | 490mm (H) x 560mm (W) x 115mm (D) |  |
| Weight Ap          | prox.12 Kg (W/o Battery)            |                                   |  |
| Colour             | Cream white                         |                                   |  |
| Housing            | CRC Sheet, Power Co                 | CRC Sheet, Power Coating          |  |
| Mounting Holes 4 H | Holes at the back side of Panel Box |                                   |  |
| Knock Out          | At Top side                         |                                   |  |
| Terminals          | 20mm (0.8") knock-                  | outs in top of cabinet            |  |