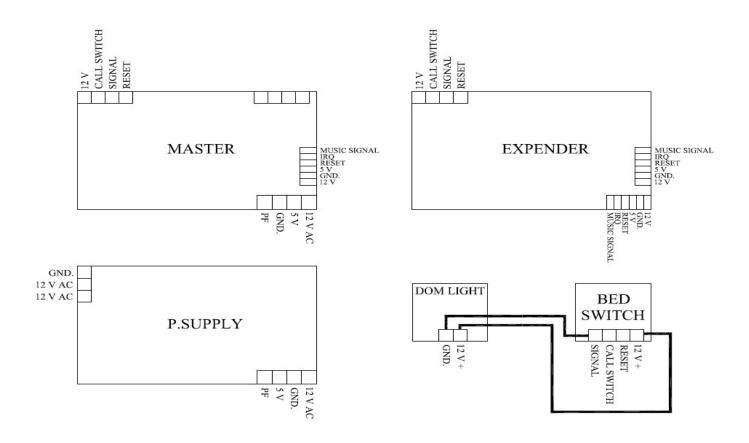

BLOCK DIAGRAMS: Nurse Call System (Vision-NCS)

H.O.:19, DSIDC, Computer Complex, Scheme-1, Okhla Industrial Area, Phase-2, New Delhi-110020 (India)

Tel: +91-11-26385033, 26385390, 46515680 Email:<u>ase99india@yahoo.co.in</u> Web: <u>www.dakshglobal.com</u> Works: B-220, ELDECO, <u>Sidcul</u> Industrial Park, Phase-1, <u>Sitargnj</u>, U.S. Nagar, Uttarakhand-262405 (India) Tel: +91-11-26385033, 26385390, 46515680 Mob: +91-9811937979 Email: <u>h kundu@dakshglobal.com</u>, Web: <u>www.dakshglobal.com</u>